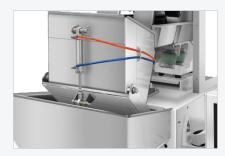

## High speed and high precision

• Double vibrators for feeding, fast and accurate.