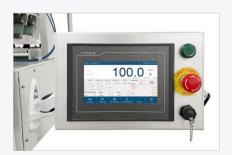

o<br>Test:<br>Lagre Vibratio<br>Test: |        | Start Test<br>Start Test | Voltage Rise Rat<br>Slow Weight<br>Cut-off Point: | xe: <u>0</u> | Find              |
| Clear Zero                                                           | Clear Hop  | oper                                               |        |                          | St                                                | art          | Stop              |

## Intelligent

• Only need to set the target value, LF-5K can automatically adjust the optimal dosing speed with the guarantee of accuracy.



## **Easy installation**

• Standard external flange interface.



## High speed and high precision

• Double vibrators for feeding, fast and accurate.

#### **Simple operation**

• 7-inch touch screen, Chinese/ English display.



#### Materia

• 304 stainless steel is used for packing material contact part.



#### **Data export**

·USB interface, convenient for data export.



| Specification           |                                      |
|-------------------------|--------------------------------------|
| Model                   | LF-5K                                |
| Powder                  | AC220V±10%, 50/60Hz, 120W            |
| Weighing Range          | 0.25 ~ 5kg                           |
| Weighing Accuracy       | ±2~5g                                |
| Feeding Speed           | ≤900pcs/hour                         |
| Measuring Hopper Volume | 8L                                   |
| Working Temperature     | 0~40°C                               |
| Max Humidity            | 90% R.H Condensa