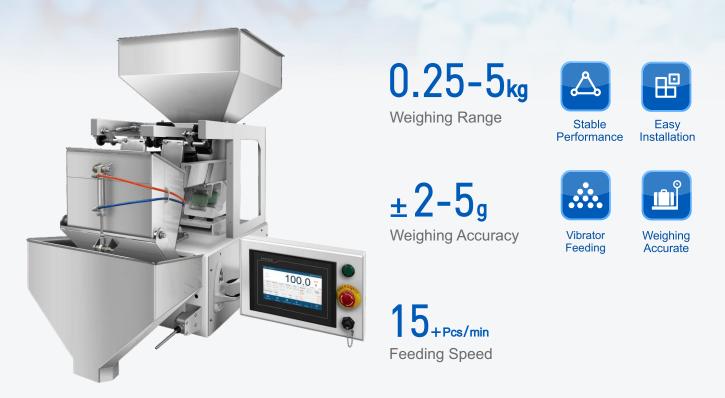

# LINEAR FEEDER PACKING MACHINE

# LF-5K LINEAR FEEDER

LF-5K is a linear feeder for granular materials and some powder materials. The vibratory feeding mechanism achieves multi-stage feeding. The pneumatic cylinder drives fast discharging. LF-5K linear feeder has a wide weighing range with high speed and high precision, which can be widely used in quantitative packaging machinery of grain, feed, chemical, rubber and plastic industries.

- Automatic weighing type dosing function;
- Two-speed vibration feeding control;
- Automatic zeroing function;
- Process control, automatic parameters correction function;
- Accumulation and statistics function;